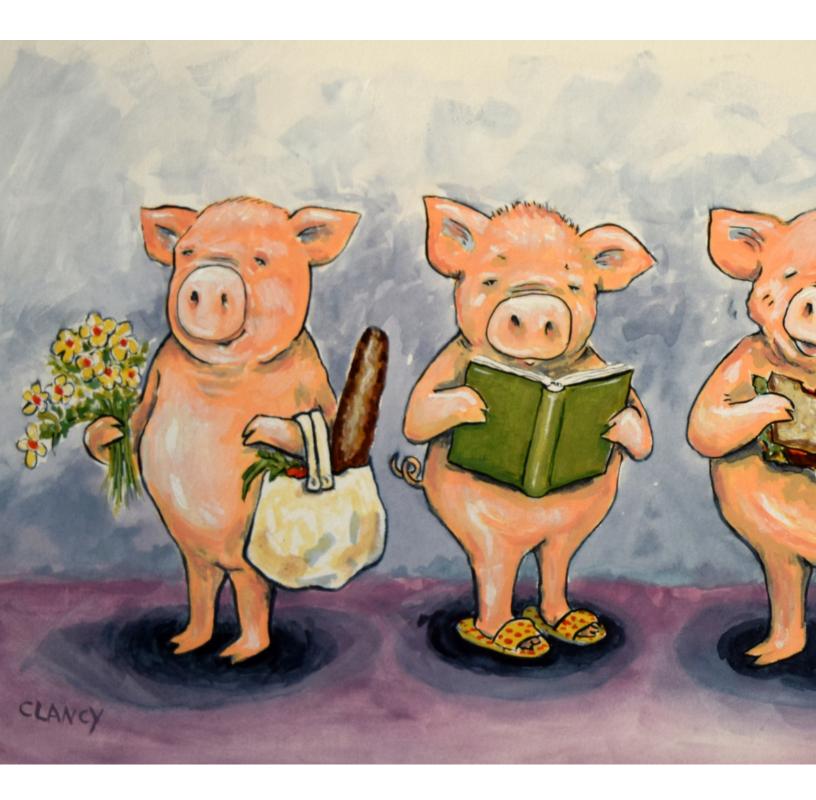

## CLANCY WWW.SUECLANCY.COM

When Pigs Fly

18 x 8 inches ink and gouache

Red Eye Gravy Train

8 x 10 inches ink, gouache and acrylic

In The Meantime

10 x 8 inches ink, acrylic and gouache

This Little Piggy