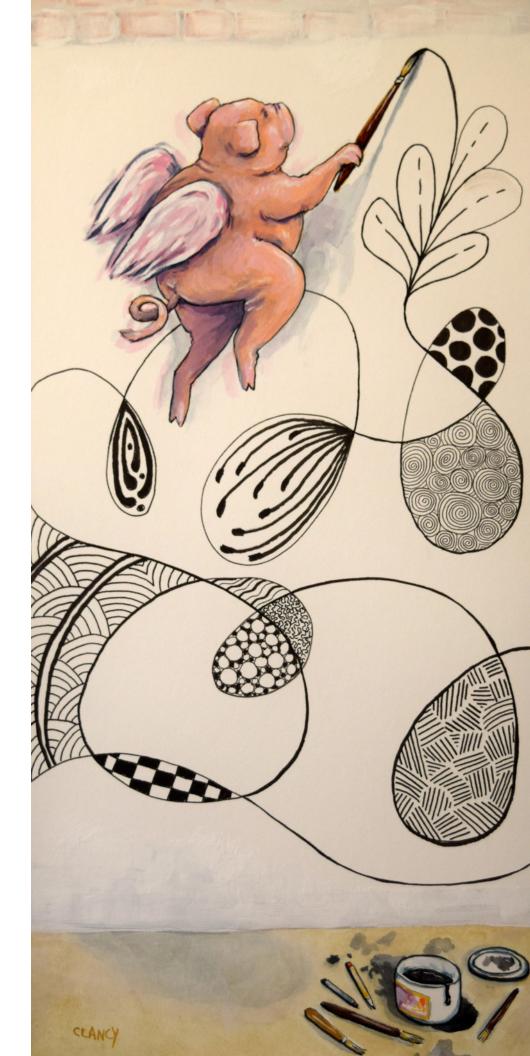

## CLANCY WWW.SUECLANCY.COM

When Pigs Fly

18 x 8 inches ink and gouache

Red Eye Gravy Train

8 x 10 inches ink, gouache and acrylic

In The Meantime

10 x 8 inches ink, acrylic and gouache

This Little Piggy