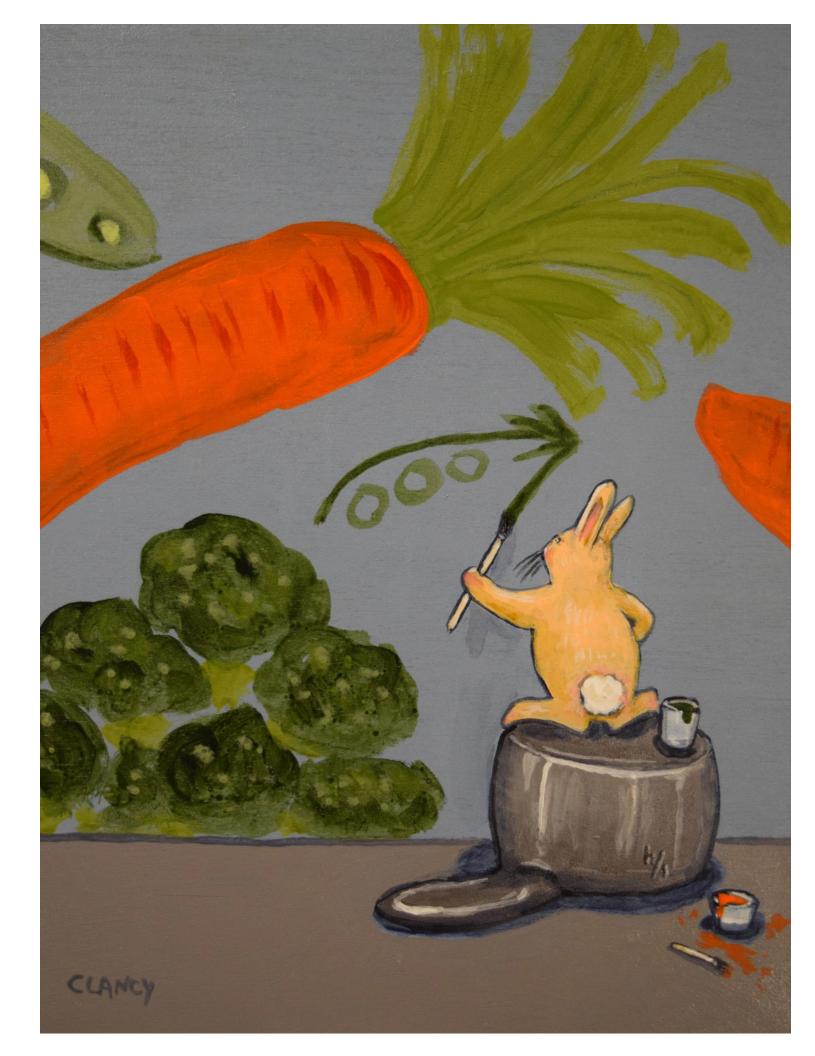

In The Rabbit Hole

(parts A,B,C,D, E) each part is 10 x 8 inches ink and acrylic