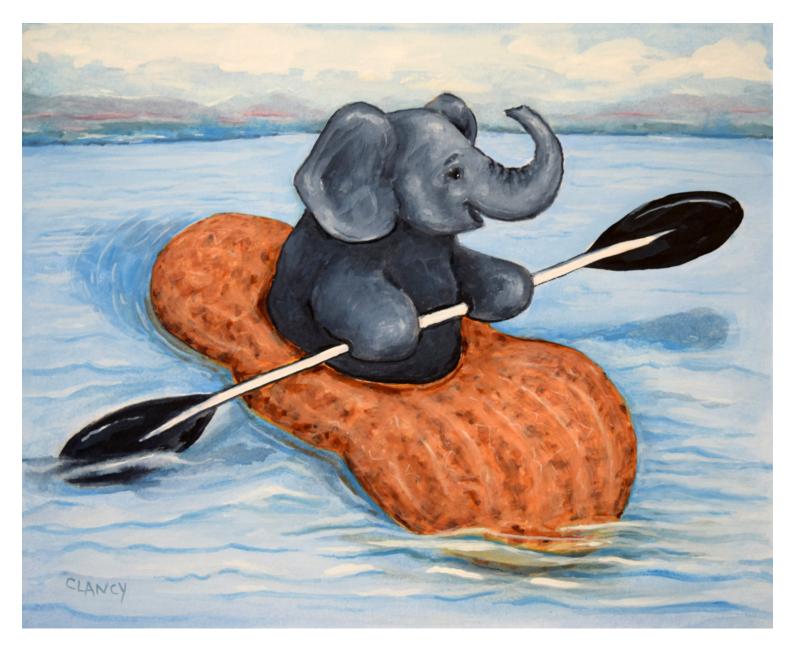

10 x 8 inches ink, acrylic and gouache

Pink Elephant

8 x 10 inches ink, gouache and acrylic

White Elephant

10 x 8 inches ink, gouache and acrylic

Peanut Boater

8 x 10 inches ink, gouache and acrylic

on the following pages is a 5 part painting: