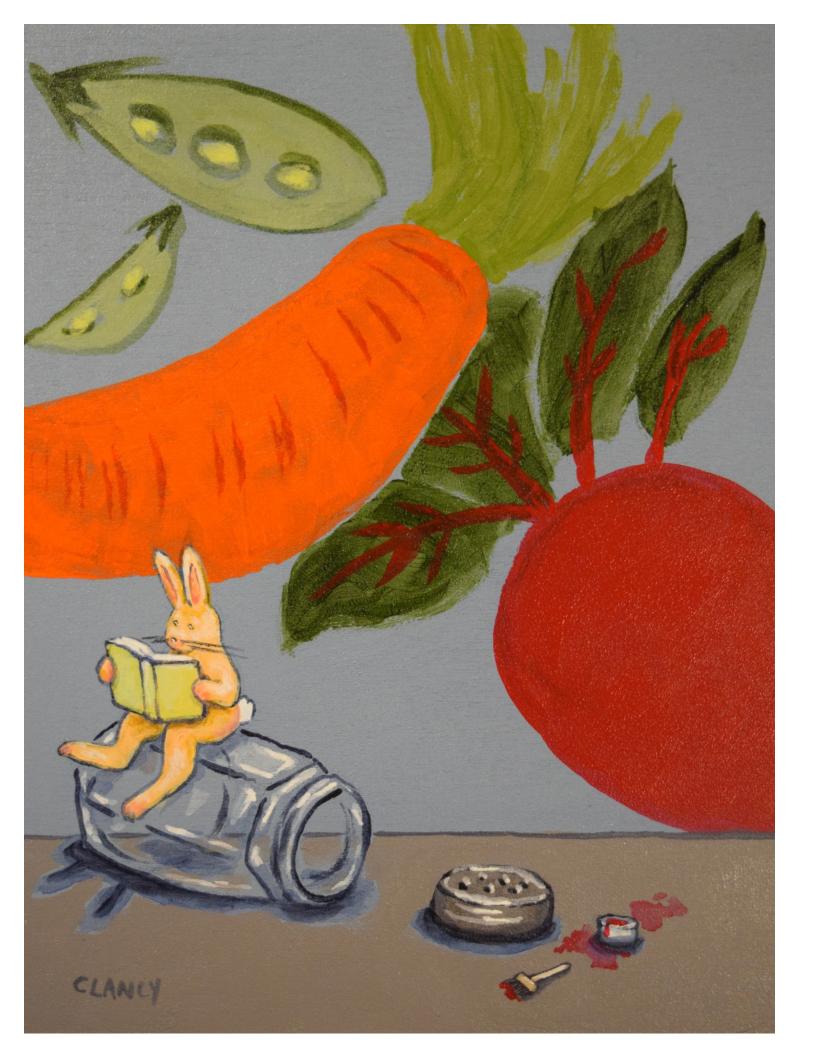

In The Rabbit Hole

(parts A,B,C,D, E) each part is 10 x 8 inches ink and acrylic