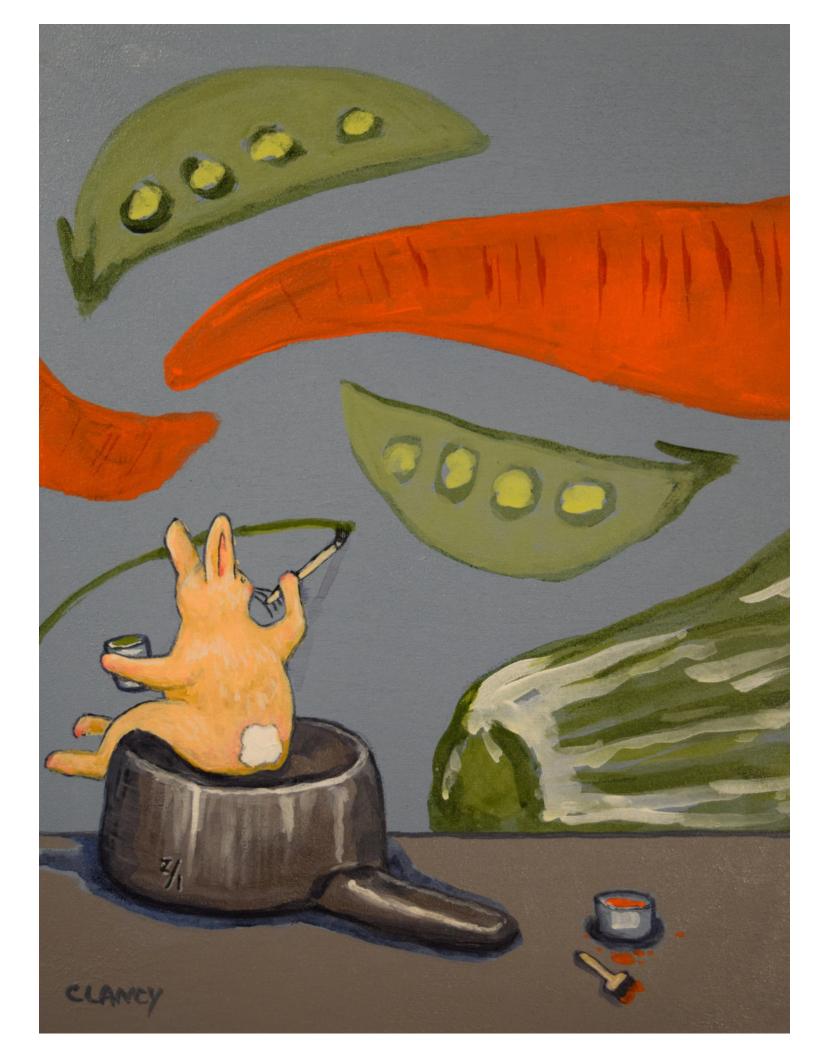

In The Rabbit Hole

(parts A,B,C,D, E) each part is 10 x 8 inches ink and acrylic