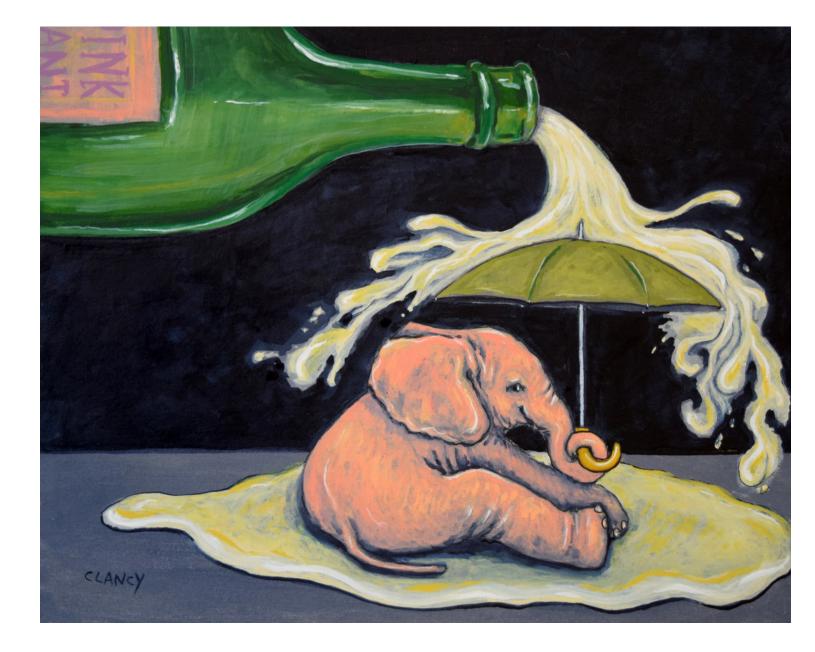

10 x 8 inches ink, acrylic and gouache

Pink Elephant

8 x 10 inches ink, gouache and acrylic

White Elephant

10 x 8 inches ink, gouache and acrylic

Peanut Boater

8 x 10 inches ink, gouache and acrylic

on the following pages is a 5 part painting: