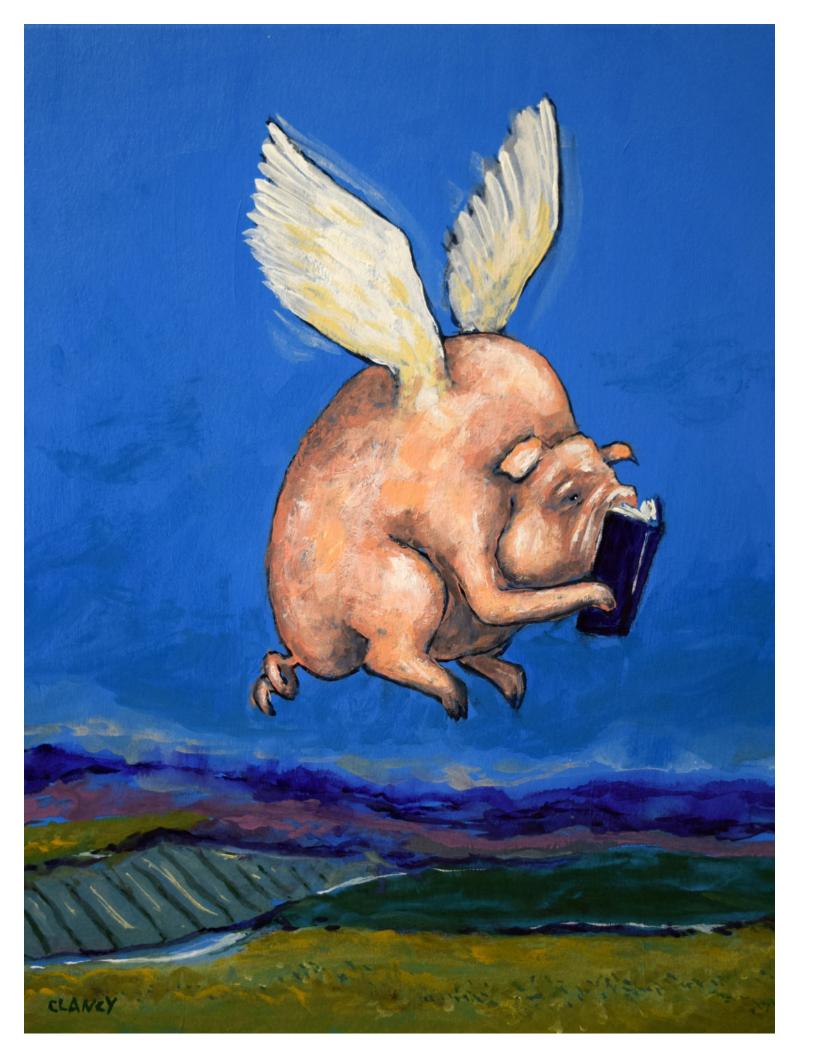

## CLANCY WWW.SUECLANCY.COM

When Pigs Fly

18 x 8 inches ink and gouache

Red Eye Gravy Train

8 x 10 inches ink, gouache and acrylic

In The Meantime

10 x 8 inches ink, acrylic and gouache

This Little Piggy