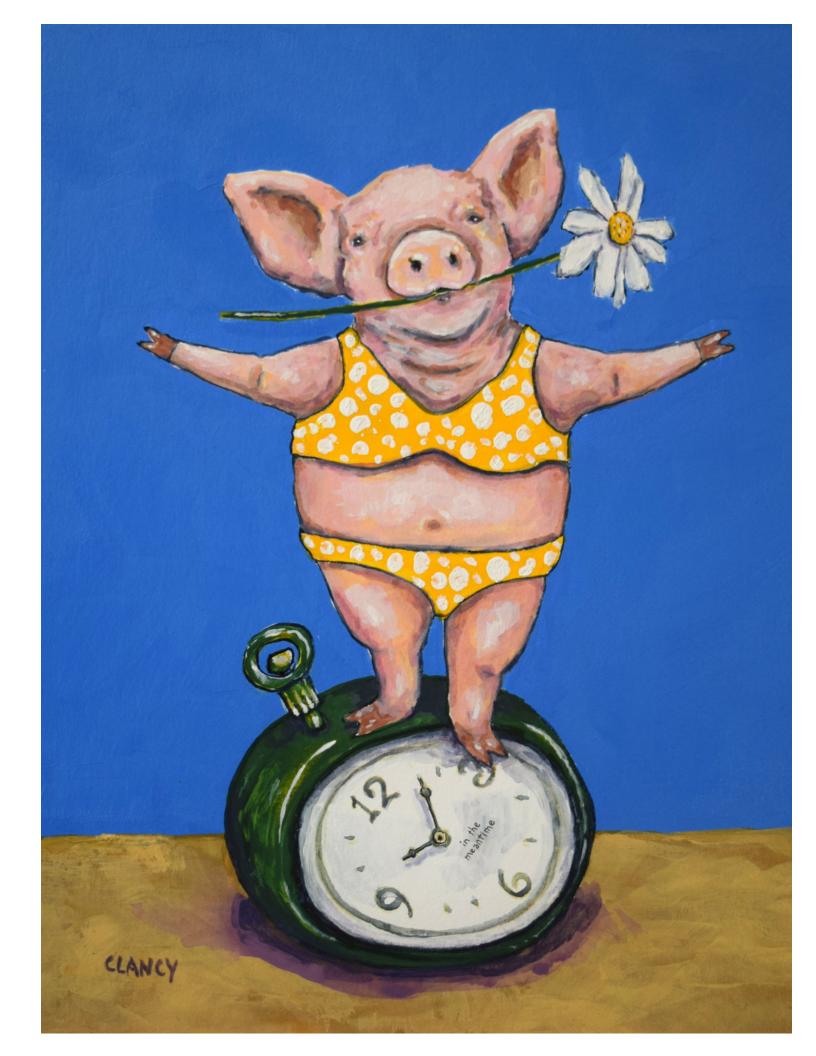

## CLANCY WWW.SUECLANCY.COM

When Pigs Fly

18 x 8 inches ink and gouache

Red Eye Gravy Train

8 x 10 inches ink, gouache and acrylic

In The Meantime

10 x 8 inches ink, acrylic and gouache

This Little Piggy