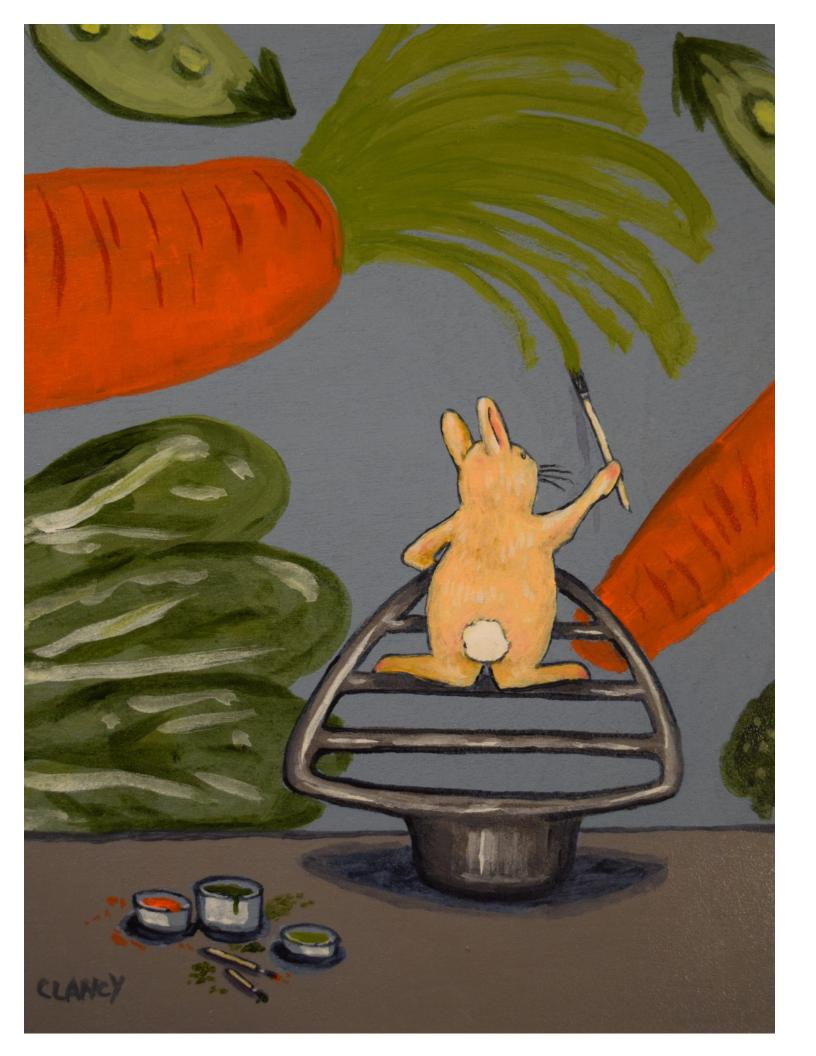

In The Rabbit Hole

(parts A,B,C,D, E) each part is 10 x 8 inches ink and acrylic