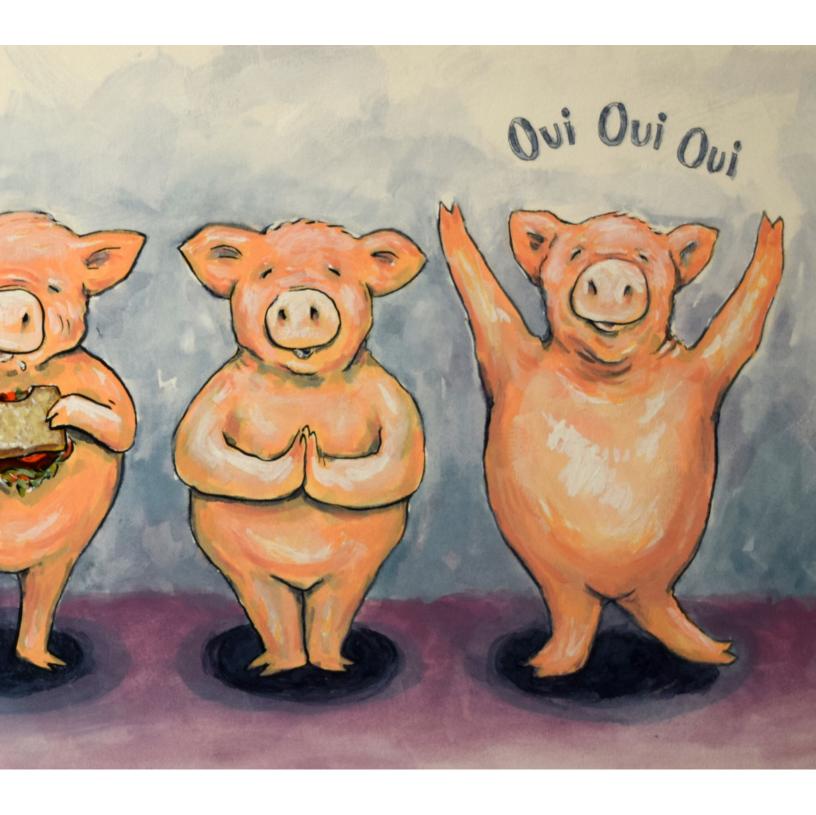

## CLANCY WWW.SUECLANCY.COM

When Pigs Fly

18 x 8 inches ink and gouache

Red Eye Gravy Train

8 x 10 inches ink, gouache and acrylic

In The Meantime

10 x 8 inches ink, acrylic and gouache

This Little Piggy