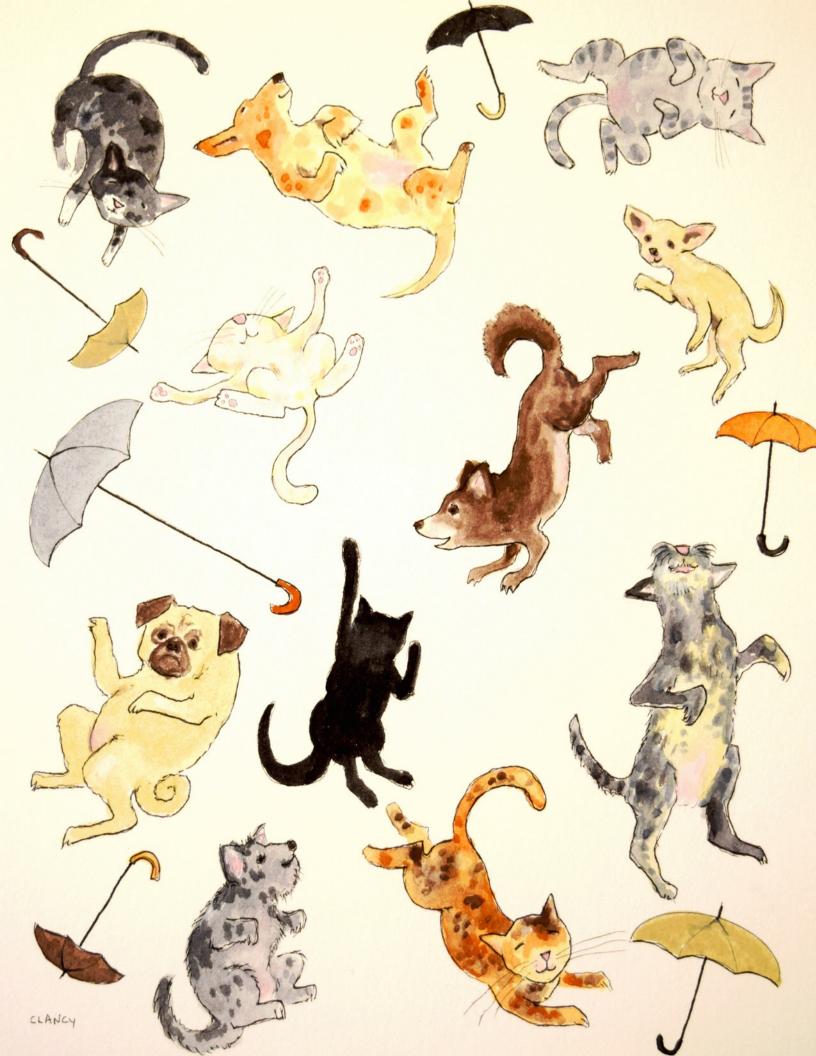

## Raining Cats and Dogs

10 x 8 inches ink and gouache

Genus: Doodlebug Species: Grey Long Line Beetle

7 x 5 inches ink and gouache

Genus: Doodlebug Species: Yellow Short Line Beetle

7 x 5 inches ink and gouache