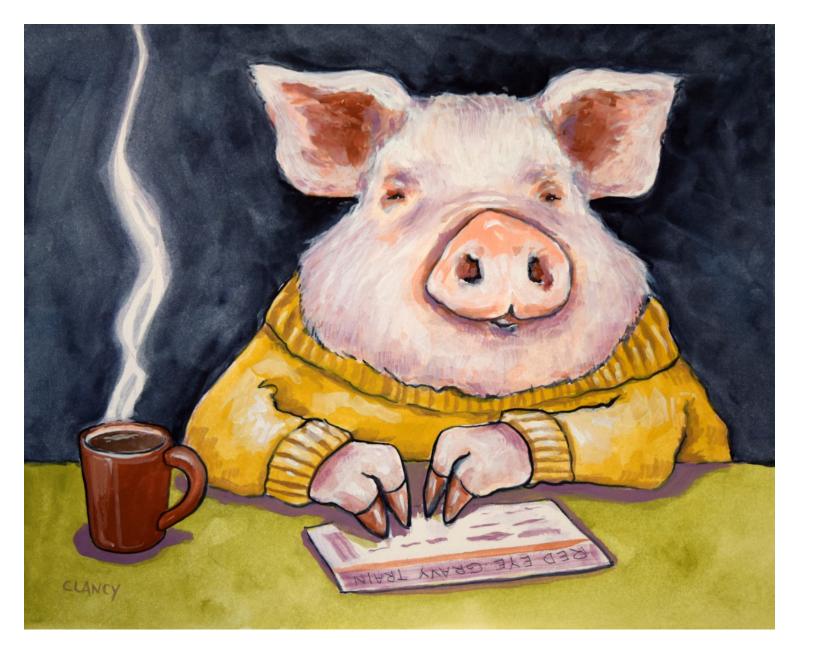

## CLANCY WWW.SUECLANCY.COM

When Pigs Fly

18 x 8 inches ink and gouache

Red Eye Gravy Train

8 x 10 inches ink, gouache and acrylic

In The Meantime

10 x 8 inches ink, acrylic and gouache

This Little Piggy