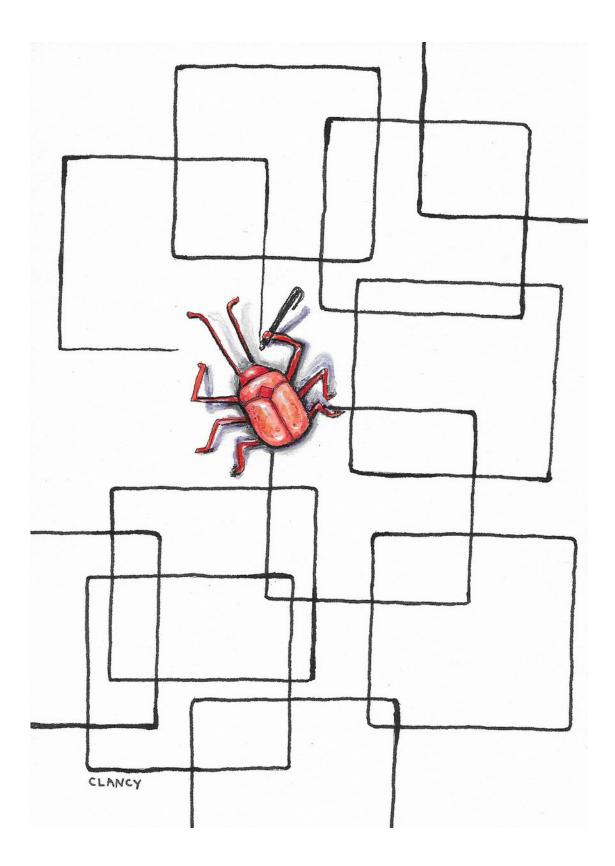

Genus: Doodlebug Species: Green Paisley Beetle

7 x 5 inches ink and gouache

Genus: Doodlebug Species: Orange Square Beetle

7 x 5 inches ink and gouache

This book is a publication designed and produced by this artist studio in Vancouver WA. All images are copyright 2023 and all rights are reserved. this artist studio sue clancy www.sueclancy.com